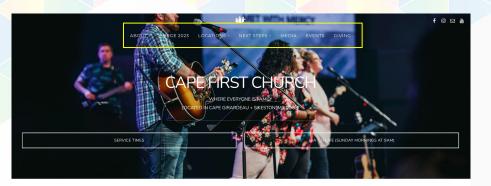

### Website Component: Navigation Bar

Between 3-7 items

#### Text color seeable