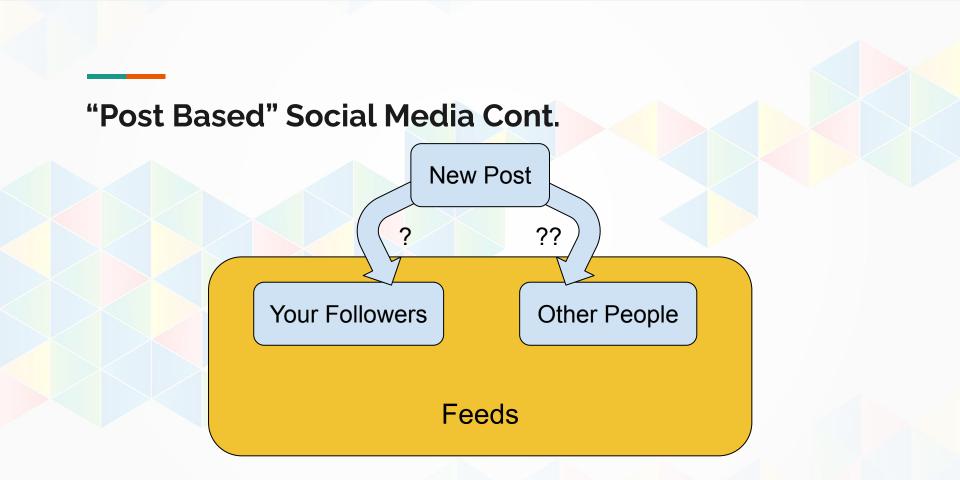

#### "Post Based" Social Media

A "feed" of posts that scrolls down forever

Facebook, Instagram, Twitter

**Tiktok for Video** 

Have Professional and Personal Accounts

#### "Post Based" Social Media

Follow, Like other Accounts First Posts by Those You Follow ... Then Possibly Other Posts Controlled by Complex Algorithm

| Instagram ~                 | Q Search                                                                |
|-----------------------------|-------------------------------------------------------------------------|
| Lamdenion<br>ALASER<br>3284 | laser3284 Message - ···                                                 |
|                             | 719 posts 1,349 followers 1,036 following                               |
|                             | LASER 3284<br>Education                                                 |
|                             | Small Town, Big Robots! Located in Camdenton, MO.<br>www.laser3284.org  |
|                             | Followed by engineeringnotebookguide, 3658bosons, ftcgreendale + 7 more |