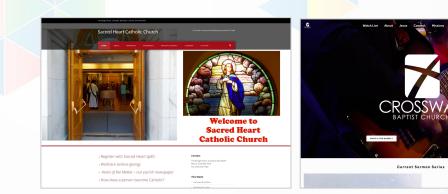

### Website Component: **Body**

Usually video or picture

#### Movement is good

**Current Sermon Series** 