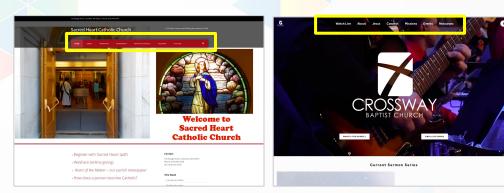

### Website Component: Navigation Bar

Between 3-7 items

#### Text color seeable