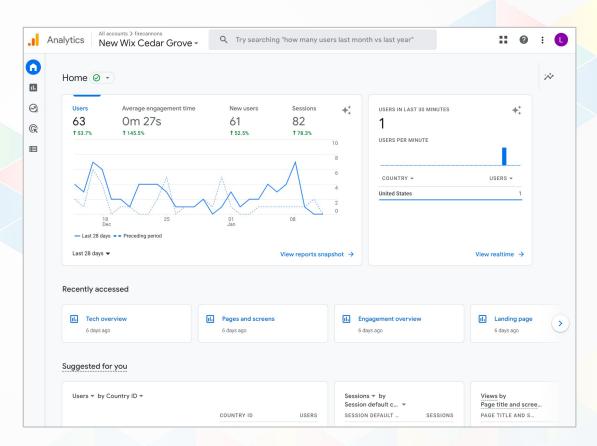

# Analytics

#### See data about the site

### Many different metric

Domain

Short, but not too short

Can include location

Should relate to your church

ridgecc.com

freshwaterjc.com

camdenton1stassembly.com