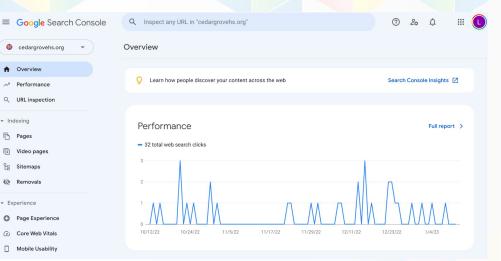

# **Google Search Console**

#### Tell Google about URLs

#### Add Sitemap

See Performance data