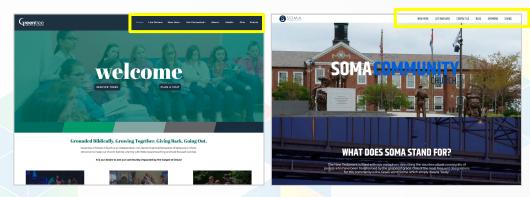

### Website Component: Navigation Bar

Between 3-7 items

#### Text color seeable