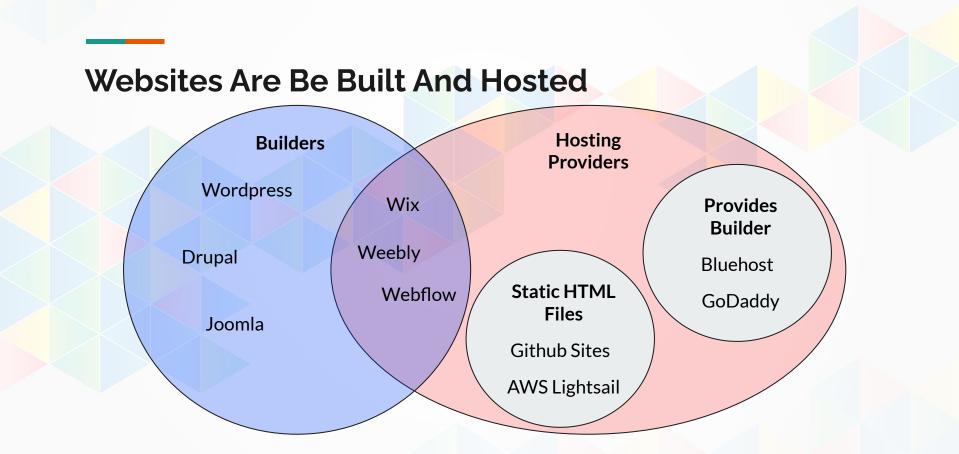

#### Website: How to Make

You must both build and host it

Builder + Host Services:

Wix, Weebly, Webflow, etc.

CMS: WordPress, Drupal, Joomla

#### Website: How to Make

Wix, Weebly, Webflow - \$200 - \$500 yr

Hosted with free CMS builder, WordPress, Drupal, Joomla - \$50 - \$200

Made by professionals - \$1000 - \$10000 or beyond