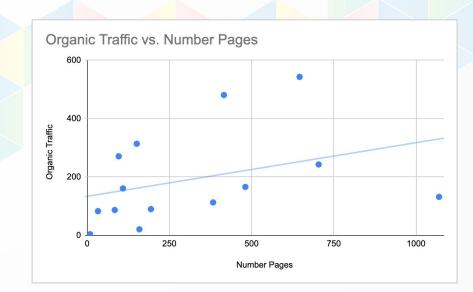

----------------|-----------------|--------------|
| Domain                 | Rank    | Organic Keywords | Organic Traffic | Organic Cost | Adwords Keywords | Adwords Traffic | Adwords Cost |
| fbcjc.org              | 2338876 | 543              | 222             | 10           | 0                | 0               | 0            |
| jcfumc.org             | 3892318 | 271              | 74              | 86           | 0                | 0               | 0            |
| firstchristianjcmo.org | 4069708 | 161              | 67              | 27           | 0                | 0               | 0            |
| concordjc.org          | 1315239 | 638              | 621             | 495          | 0                | 0               | 0            |

# **SEO Findings**

### # of Pages matter



# **Useful Links**:

#### **Social Media**

https://missionalmarketing.com/social-media-for-churches-the-ultimate-guide

https://www.faithward.org/how-to-develop-an-effective-social-media-strategy-for-your-church

https://www.socialsermons.com

https://www.prochurchtools.com

# **Useful Links**:

#### Websites

https://www.awwwards.com - website design competition

Want to estimate website traffic? https://www.thehoth.com/website-traffic https://neilpatel.com/website-traffic-checker

# Useful Links:

#### SEO

https://backlinko.com/hub/seo

# **Questions?**

(slides and book at <u>cedargrovehs.org/digital</u>)

Photo by monicore on Pixabay